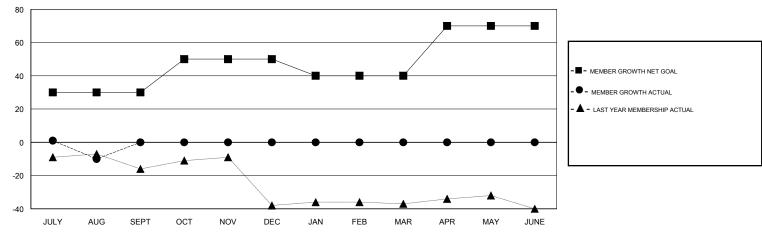

## GOALS AND ACTUAL MEMBERS CUMULATIVE

| DROPPED CLUBS: 0  DROPPED MEMBERS |   | 6 CLUBS OF 37 ADDED 1 OR MORE<br>NEW MEMBERS | GENDER DISTRIBUTION  MALE 534 (64.11%)  FEMALE 299 (35.89%)  Women Percentage Fiscal Year Goal: 35% |     |
|-----------------------------------|---|----------------------------------------------|-----------------------------------------------------------------------------------------------------|-----|
| DECEASED                          | 3 | CLICK HERE FOR CUMULATIVE                    | TOTAL FAMILY UNIT MEMBERS                                                                           | 197 |
| 0                                 |   | MEMBERSHIP DATA                              | FAMILY MEMBERS PAYING HALF                                                                          | 99  |
|                                   |   |                                              | DUES                                                                                                |     |

### LOCATION TENNESSEE

| Clubs                 |               |           |               | Members               |                           |                         |                                                    |
|-----------------------|---------------|-----------|---------------|-----------------------|---------------------------|-------------------------|----------------------------------------------------|
| RESULTS FOR 2017-2018 |               |           |               | RESULTS FOR 2017-2018 |                           |                         |                                                    |
| QUARTER               | NEW CLUB GOAL | NEW CLUBS | DROPPED CLUBS | QUARTER               | MEMBER GROWTH NET<br>GOAL | MEMBER GROWTH<br>ACTUAL | DROPPED<br>MEMBERS ACTUAL<br>(including transfers) |
| JULY/AUG/SEPT         | 1             | 0         | 0             | JULY/AUG/SEPT         | 30                        | 9                       | 19                                                 |
| OCT/NOV/DEC           | 1             | 0         | 0             | OCT/NOV/DEC           | 20                        | 0                       | 0                                                  |
| JAN/FEB/MAR           | 0             | 0         | 0             | JAN/FEB/MAR           | -10                       | 0                       | 0                                                  |
| APR/MAY/JUNE          | 1             | 0         | 0             | APR/MAY/JUNE          | 30                        | 0                       | 0                                                  |