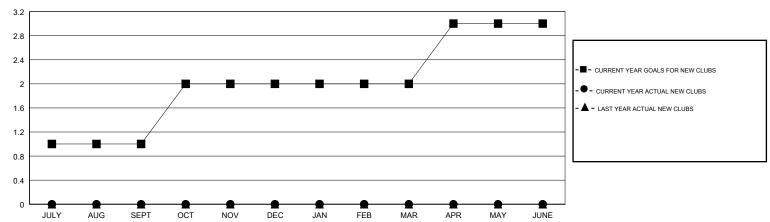

### GOALS AND ACTUAL NEW CLUBS CUMULATIVE

### LOCATION TENNESSEE

| Clubs                 |               |           |               | Members               |                           |                         |                                                    |
|-----------------------|---------------|-----------|---------------|-----------------------|---------------------------|-------------------------|----------------------------------------------------|
| RESULTS FOR 2017-2018 |               |           |               | RESULTS FOR 2017-2018 |                           |                         |                                                    |
| QUARTER               | NEW CLUB GOAL | NEW CLUBS | DROPPED CLUBS | QUARTER               | MEMBER GROWTH NET<br>GOAL | MEMBER GROWTH<br>ACTUAL | DROPPED<br>MEMBERS ACTUAL<br>(including transfers) |
| JULY/AUG/SEPT         | 1             | 0         | 0             | JULY/AUG/SEPT         | 30                        | 9                       | 19                                                 |
| OCT/NOV/DEC           | 1             | 0         | 0             | OCT/NOV/DEC           | 20                        | 0                       | 0                                                  |
| JAN/FEB/MAR           | 0             | 0         | 0             | JAN/FEB/MAR           | -10                       | 0                       | 0                                                  |
| APR/MAY/JUNE          | 1             | 0         | 0             | APR/MAY/JUNE          | 30                        | 0                       | 0                                                  |